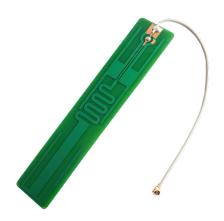

Echo 14

2G, 3G, 4G & ISM PCB Embedded Antenna

# **Mechanical Specifications**

| Dimensions:             | L105 x W20 x H1mm |
|-------------------------|-------------------|
| Operating Temperature:  | -30 - +60°C       |
| Storage<br>Temperature: | -40 - +80°C       |
| Cable:                  | 1.13mm Coax       |
| Connector:              | IPEX              |