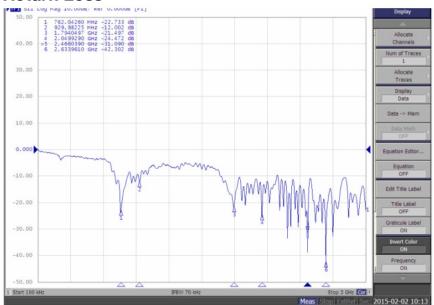

|
| Polarization: | Vertical                                                           |

# **Mechanical Specifications**

| Dimensions:             | L105 x W20 x H1mm |
|-------------------------|-------------------|
| Operating Temperature:  | -30 - +60°C       |
| Storage<br>Temperature: | -40 - +80°C       |
| Cable:                  | 1.13mm Coax       |
| Connector:              | IPEX              |



## **Radiation Plots**

# 

### Gain

| 2G       |        |
|----------|--------|
| 850MHz:  | 1.44dB |
| 900MHz:  | 0.72dB |
| 1800MHz: | 1.73dB |
| 1900MHz: | 2.79dB |
| 3G       |        |
| 2100MHz: | 2.84dB |
| 4G       |        |
| 2600MHz  | 2.44dB |
|          |        |





# Echo 14

2G, 3G, 4G & ISM PCB Embedded Antenna

### **Return Loss**





#### **VSWR**



## **Ordering Details:**

| Part Number            | Description                                               |
|------------------------|-----------------------------------------------------------|
| ECHO14/0.1M/UFL/S/S/15 | 2G/3G/4G & ISM PCB Antenna 100mm cable UFL/IPEX Connector |
| ECHO14/0.2M/UFL/S/S/15 | 2G/3G/4G & ISM PCB Antenna 200mm cable UFL/IPEX Connector |