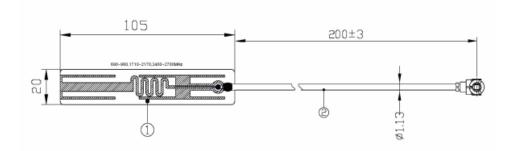

# **Mechanical Specifications**

| Dimensions:             | L105 x W20 x H1mm |
|-------------------------|-------------------|
| Operating Temperature:  | -30 - +60°C       |
| Storage<br>Temperature: | -40 - +80°C       |
| Cable:                  | 1.13mm Coax       |
| Connector:              | IPEX              |