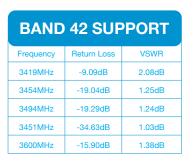

### **Additional Considerations**

- · Can be mounted on any surface
- Meets all EU compliance criteria for electronic goods
- Supports Band 42

### **Return Loss**

#### **VSWR**