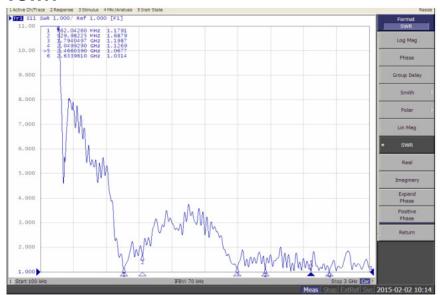

|
| Polarization: | Vertical                                                           |

# **Mechanical Specifications**

| Dimensions:             | L105 x W20 x H1mm |
|-------------------------|-------------------|
| Operating Temperature:  | -30 - +60°C       |
| Storage<br>Temperature: | -40 - +80°C       |
| Cable:                  | 1.13mm Coax       |
| Connector:              | IPEX              |



## **Radiation Plots**

# 

### Gain

| 2G       |        |
|----------|--------|
| 850MHz:  | 1.44dB |
| 900MHz:  | 0.72dB |
| 1800MHz: | 1.73dB |
| 1900MHz: | 2.79dB |
| 3G       |        |
| 2100MHz: | 2.84dB |
| 4G       |        |
| 2600MHz  | 2.44dB |
|          |        |





# Echo 14

2G, 3G, 4G & ISM PCB Embedded Antenna

### **Return Loss**





#### **VSWR**



## **Ordering Details:**

| Part Number            | Description                                               |
|------------------------|-----------------------------------------------------------|
| ECHO14/0.1M/UFL/S/S/15 | 2G/3G/4G & ISM PCB Antenna 100mm cable UFL/IPEX Connector |
| ECHO14/0.2M/UFL/S/S/15 | 2G/3G/4G & ISM PCB Antenna 200mm cable UFL/IPEX Connector |