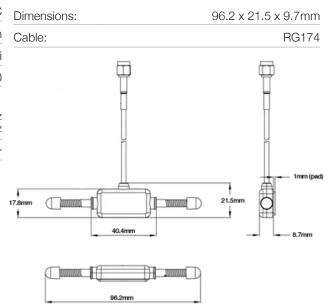

& UMTS (3G) Dipole Antenna

### **Electrical Specifications**

| Operating Temperature:                                     | -40°C - +85°C                      |
|------------------------------------------------------------|------------------------------------|
| Impedance:                                                 | 50 Ohm                             |
| Peak Gain:                                                 | 3dBi                               |
| VSWR:                                                      | <2.0                               |
| Operating Frequencies: Quad Band (2G) GSM / GPRS: 3G UMTS: | 850, 900, 1800, 1900MHz<br>2100MHz |
| Polarization:                                              | Linear                             |

### **Mechanical Specifications**



### **Radiation Plots**





## **Ordering Details**

| Part Number              | Description                                                             |
|--------------------------|-------------------------------------------------------------------------|
| ALPHA18/2.5M/FMEF/S/S/26 | Quad Band GSM and 3G Adhesive Antenna, 2.5m Cable, FME Female Connector |
| ALPHA18/3M/SMAM/S/S/26   | Quad Band GSM and 3G Adhesive Antenna, 3m Cable, SMA Male Connector     |