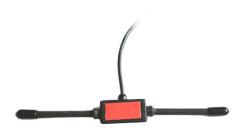

# Alpha 18

Quad Band GSM / GPRS (2G) & UMTS (3G) Dipole Antenna

#### **General Description**

The Alpha 18 is a low profile dipole antenna, delivering high performance across global GSM/GPRS (2G) and UMTS (3G) frequencies.

The dipole design generates a good peak gain response ideal for areas with medium signal strength.