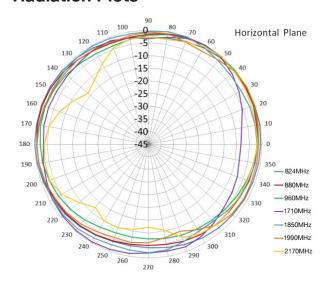

### **Electrical Specifications**

| Operating Temperature:                                     | -40°C - +85°C                      |
|------------------------------------------------------------|------------------------------------|
| Impedance:                                                 | 50 Ohm                             |
| Peak Gain:                                                 | 3dBi                               |
| VSWR:                                                      | <2.0                               |
| Operating Frequencies: Quad Band (2G) GSM / GPRS: 3G UMTS: | 850, 900, 1800, 1900MHz<br>2100MHz |
| Polarization:                                              | Linear                             |

### **Mechanical Specifications**



### **Radiation Plots**





## **Ordering Details**

| Part Number              | Description                                                             |
|--------------------------|-------------------------------------------------------------------------|
| ALPHA18/2.5M/FMEF/S/S/26 | Quad Band GSM and 3G Adhesive Antenna, 2.5m Cable, FME Female Connector |
| ALPHA18/3M/SMAM/S/S/26   | Quad Band GSM and 3G Adhesive Antenna, 3m Cable, SMA Male Connector     |