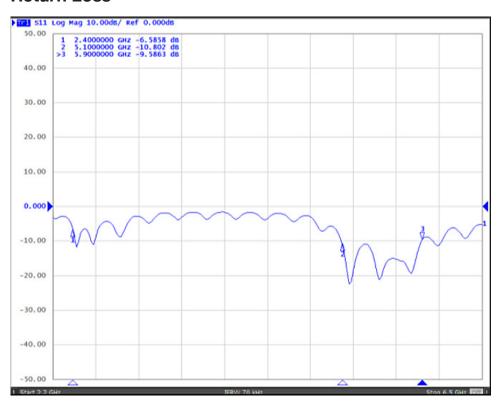

#### **Return Loss**

## **Electrical Specifications**

| Operating Frequency: | 2.4 and 5.58GHz     |
|----------------------|---------------------|
| Max Input Power:     | 50W                 |
| Impedance:           | 50 Ohm              |
| Peak Gain:           | 3.0dBi @<br>5.25GHz |
| VSWR:                | <2.8:1              |
| Polarization:        | Vertical            |