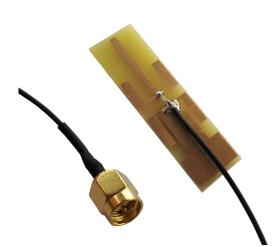

### Dual Band WiFi / WLAN PCB Antenna

With a small footprint size of 50 x 15mm, the Echo 31 is perfect for those applications where internal space for components is limited or when using an external antenna is simply not appropriate. Common applications for the Echo 31 include: waterproof / water tight designs, customer self service kiosks, and low power Zigbee.

## **Mechanical Specifications**

| Dimensions:               | L50 x W15 x H0.8mm (without cable) |
|---------------------------|------------------------------------|
| Cable Length:             | 1.37mm 6 GHz Coax                  |
| Connector:                | SMA Male Reverse Polarity          |
| Operating<br>Temperature: | -20 - +70°C                        |
| Storage<br>Temperature:   | -35 - +75°C                        |