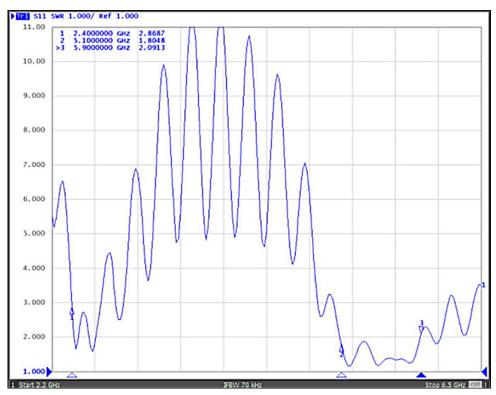

## **VSWR**

## **Electrical Specifications**

| Operating Frequency: | 2.4 and 5.58GHz     |
|----------------------|---------------------|
| Max Input Power:     | 50W                 |
| Impedance:           | 50 Ohm              |
| Peak Gain:           | 3.0dBi @<br>5.25GHz |
| VSWR:                | <2.8:1              |
| Polarization:        | Vertical            |