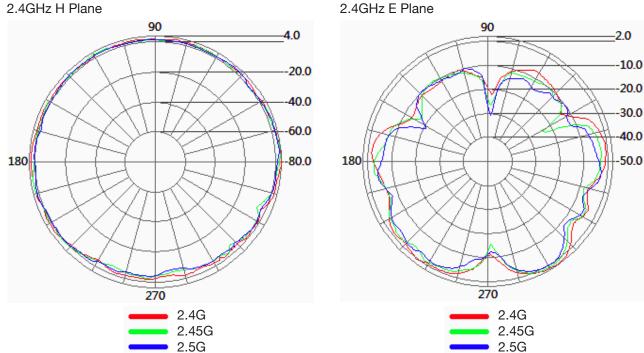

#### **Radiation Patterns**

Registered in England No. 08405712 VAT Registration No. GB163 04 0349 Siretta Ltd Basingstoke Road Spencers Wood Reading Berkshire RG7 1PW sales

email

web

fax