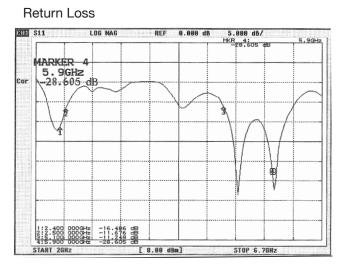

|
| Frequency range:       | 2.4 - 2.5 / 5.1 - 5.9GHz           |
| Max power:             | 1 Watt                             |
| Beamwidth:             | H-PLANE - 360°<br>E-PLANE - 30/22° |
| Polarization:          | Vertical                           |

### **Mechanical Specifications**

| Dimensions:      | Ø22 x 22mm        |
|------------------|-------------------|
| Weight:          | 11g               |
| Connector:       | RP SMA Male       |
| Cable:           | RG174             |
| RoHS compliant:  | Yes               |
| Mounting Method: | M11 1.0P-6g screw |



Registered in England No. 08405712 VAT Registration No. GB163 04 0349 sales

email

web

fax





 Tango 25A

 Miniature Dual Band WiFi Through Hole Mount Antenna

#### **Test Reports**

**VSWR** 





#### **Radiation Patterns**



Registered in England No. 08405712 VAT Registration No. GB163 04 0349 Siretta Ltd Basingstoke Road Spencers Wood Reading Berkshire RG7 1PW sales

email

web

fax





## **Tango 25A** Miniature Dual Band WiFi Through Hole Mount Antenna



#### **Ordering Details**

Part Number

Description

TANGO25A/0.1M/SMAM/S/RP/29

DUAL WIFI 2.4/5GHZ MINI THROUGH HOLE MOUNT ANTENNA 100MM CABLE AND RP SMA MALE

#### Registered in England No. 08405712 VAT Registration No. GB163 04 0349

Siretta Ltd Basingstoke Road Spencers Wood Reading Berkshire RG7 1PW sales

email

web

fax