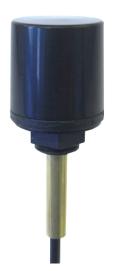

#### **General Description**

The Tango 25A is a miniature, through-hole mount, dual band WiFi / WLAN antenna. Measuring at an impressive 22 x 22mm, this is one of the most compact screw mount WiFI antennas on the market.

### **Mechanical Specifications**

| Dimensions:      | Ø22 x 22mm        |
|------------------|-------------------|
| Weight:          | 11g               |
| Connector:       | RP SMA Male       |
| Cable:           | RG174             |
| RoHS compliant:  | Yes               |
| Mounting Method: | M11 1.0P-6g screw |