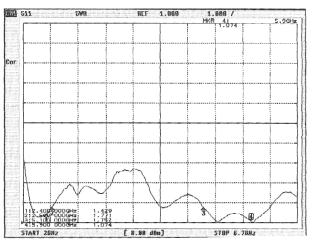

|
| Frequency range:       | 2.4 - 2.5 / 5.1 - 5.9GHz           |
| Max power:             | 1 Watt                             |
| Beamwidth:             | H-PLANE - 360°<br>E-PLANE - 30/22° |
| Polarization:          | Vertical                           |

### **Mechanical Specifications**

| Dimensions:      | Ø22 x 22mm        |
|------------------|-------------------|
| Weight:          | 11g               |
| Connector:       | RP SMA Male       |
| Cable:           | RG174             |
| RoHS compliant:  | Yes               |
| Mounting Method: | M11 1.0P-6g screw |



Registered in England No. 08405712 VAT Registration No. GB163 04 0349 sales

email

web

fax





 Tango 25A

 Miniature Dual Band WiFi Through Hole Mount Antenna

#### **Test Reports**

**VSWR** 





#### **Radiation Patterns**



Registered in England No. 08405712 VAT Registration No. GB163 04 0349 Siretta Ltd Basingstoke Road Spencers Wood Reading Berkshire RG7 1PW sales

email

web

fax





## **Tango 25A** Miniature Dual Band WiFi Through Hole Mount Antenna



#### **Ordering Details**

Part Number

Description

TANGO25A/0.1M/SMAM/S/RP/29

DUAL WIFI 2.4/5GHZ MINI THROUGH HOLE MOUNT ANTENNA 100MM CABLE AND RP SMA MALE

#### Registered in England No. 08405712 VAT Registration No. GB163 04 0349

Siretta Ltd Basingstoke Road Spencers Wood Reading Berkshire RG7 1PW sales

email

web

fax