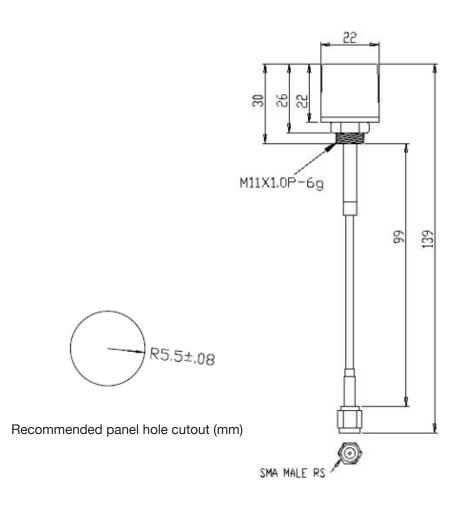

### **Mechanical Specifications**

| Dimensions:      | Ø22 x 22mm        |
|------------------|-------------------|
| Weight:          | 11g               |
| Connector:       | RP SMA Male       |
| Cable:           | RG174             |
| RoHS compliant:  | Yes               |
| Mounting Method: | M11 1.0P-6g screw |