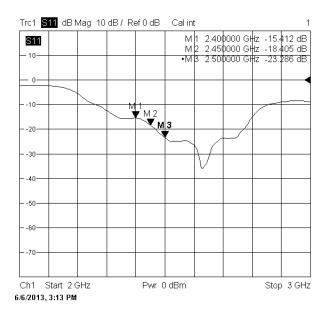

|
| VSWR:            | ≤ 2.0                           |
| Frequency Range: | 2.4-2.5GHz                      |
| Max Power:       | 1W                              |
| Beamwidth:       | H-PLANE - 360°<br>E-PLANE - 68° |
| Polarization:    | Vertical                        |

#### **Mechanical Specifications**

| Dimensions:                 | Ø 22.3 x H14.75mm         |
|-----------------------------|---------------------------|
| Operating Temperature:      | -30 - +60°C               |
| Connector:                  | SMA Male Reverse Polarity |
| Cable:                      | RG174                     |
| Mounting Method:            | M11 Screw                 |
| Maximum Material Thickness: | 3mm                       |



#### **VSWR**



#### **Return Loss**







# Tango 26

Miniature WiFi Through-Hole Mount Antenna

# Radiation Patterns





### **Ordering Details**

| Part Number               | Description                               |
|---------------------------|-------------------------------------------|
| TANGO26/0.1M/SMAM/S/RP/29 | Miniature WiFi Through-Hole Mount Antenna |