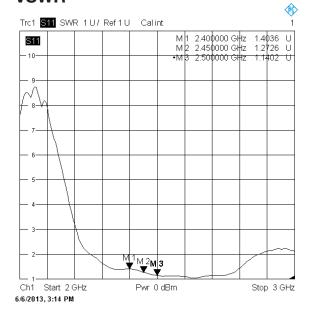

n:            | 0.5dBi                          |
| VSWR:            | ≤ 2.0                           |
| Frequency Range: | 2.4-2.5GHz                      |
| Max Power:       | 1W                              |
| Beamwidth:       | H-PLANE - 360°<br>E-PLANE - 68° |
| Polarization:    | Vertical                        |

#### **Mechanical Specifications**

| Dimensions:                 | Ø 22.3 x H14.75mm         |
|-----------------------------|---------------------------|
| Operating Temperature:      | -30 - +60°C               |
| Connector:                  | SMA Male Reverse Polarity |
| Cable:                      | RG174                     |
| Mounting Method:            | M11 Screw                 |
| Maximum Material Thickness: | 3mm                       |



#### **VSWR**



#### **Return Loss**







# Tango 26

Miniature WiFi Through-Hole Mount Antenna

# Radiation Patterns





### **Ordering Details**

| Part Number               | Description                               |
|---------------------------|-------------------------------------------|
| TANGO26/0.1M/SMAM/S/RP/29 | Miniature WiFi Through-Hole Mount Antenna |