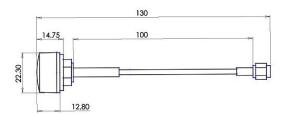

#### **Mechanical Specifications**

| Dimensions:                 | Ø 22.3 x H14.75mm         |
|-----------------------------|---------------------------|
| Operating Temperature:      | -30 - +60°C               |
| Connector:                  | SMA Male Reverse Polarity |
| Cable:                      | RG174                     |
| Mounting Method:            | M11 Screw                 |
| Maximum Material Thickness: | 3mm                       |