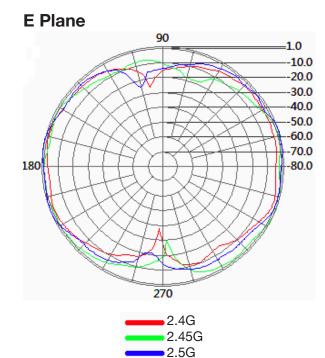

equency Range: | 2.4-2.5GHz                      |
| Max Power:       | 1W                              |
| Beamwidth:       | H-PLANE - 360°<br>E-PLANE - 68° |
| Polarization:    | Vertical                        |

#### **Mechanical Specifications**

| Dimensions:                 | Ø 22.3 x H14.75mm         |
|-----------------------------|---------------------------|
| Operating Temperature:      | -30 - +60°C               |
| Connector:                  | SMA Male Reverse Polarity |
| Cable:                      | RG174                     |
| Mounting Method:            | M11 Screw                 |
| Maximum Material Thickness: | 3mm                       |



#### **VSWR**



#### **Return Loss**







# Tango 26

Miniature WiFi Through-Hole Mount Antenna

# Radiation Patterns





### **Ordering Details**

| Part Number               | Description                               |
|---------------------------|-------------------------------------------|
| TANGO26/0.1M/SMAM/S/RP/29 | Miniature WiFi Through-Hole Mount Antenna |