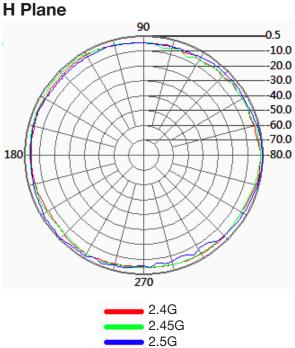

Frequency Range: | 2.4-2.5GHz                      |
| Max Power:       | 1W                              |
| Beamwidth:       | H-PLANE - 360°<br>E-PLANE - 68° |
| Polarization:    | Vertical                        |

#### **Mechanical Specifications**

| Dimensions:                 | Ø 22.3 x H14.75mm         |
|-----------------------------|---------------------------|
| Operating Temperature:      | -30 - +60°C               |
| Connector:                  | SMA Male Reverse Polarity |
| Cable:                      | RG174                     |
| Mounting Method:            | M11 Screw                 |
| Maximum Material Thickness: | 3mm                       |



#### **VSWR**



#### **Return Loss**







# Tango 26

Miniature WiFi Through-Hole Mount Antenna

# Radiation Patterns





### **Ordering Details**

| Part Number               | Description                               |
|---------------------------|-------------------------------------------|
| TANGO26/0.1M/SMAM/S/RP/29 | Miniature WiFi Through-Hole Mount Antenna |