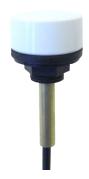

## Tango 26

#### Miniature WiFi Through-Hole Mount Antenna

#### **General Description**

The Tango 26 is a compact miniature through-hole mount, WiFi/WLAN antenna. Despite a compact size, this antenna provides great WiFi performance.

The Tango 26 is tuned to operate within the 2.4 to 2.5GHz frequencies, making this antenna perfect for WiFi, Bluetooth and Zigbee applications.

#### **Mechanical Specifications**

| Dimensions:                 | Ø 22.3 x H14.75mm         |
|-----------------------------|---------------------------|
| Operating Temperature:      | -30 - +60°C               |
| Connector:                  | SMA Male Reverse Polarity |
| Cable:                      | RG174                     |
| Mounting Method:            | M11 Screw                 |
| Maximum Material Thickness: | 3mm                       |