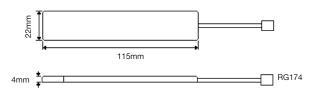

## **Mechanical Specifications**

| Dimensions: | L115 x W22 x H4mm |  |
|-------------|-------------------|--|
| Cable:      | RG174             |  |
| Connector:  | SMA Male          |  |
| Mounting:   | Adhesive          |  |