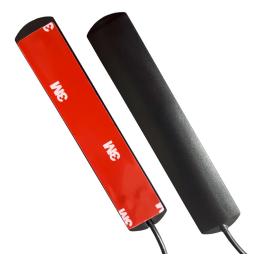

Terminated with an SMA male connector, it is ideally suited to applications requiring quick antenna installation. Typical uses are alarm panel equipment, garage or gate remote controls and TETRA radio systems.

The antenna has an adhesive mounting pad and can be supplied with a variety of connector types and varying cable lengths for volume orders.

## **Mechanical Specifications**

| Dimensions: | L115 x W22 x H4mm |  |
|-------------|-------------------|--|
| Cable:      | RG174             |  |
| Connector:  | SMA Male          |  |
| Mounting:   | Adhesive          |  |