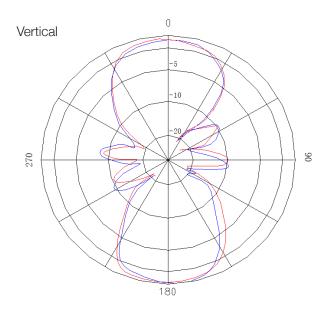

#### **Radiation Patterns**

## **Electrical Specifications**

| Operating temperature range: | -20 - +65°C |
|------------------------------|-------------|
| Impedance:                   | 50 Ohm      |
| Gain:                        | 2.15dBi     |
| VSWR:                        | ≤1.5        |
| Max input power:             | 60W         |
| Frequency:                   | 433MHz      |
| Polarization:                | Vertical    |