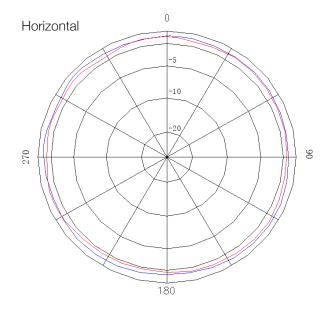

#### **Radiation Patterns**

## **Electrical Specifications**

| Operating temperature range: | -20 - +65°C |
|------------------------------|-------------|
| Impedance:                   | 50 Ohm      |
| Gain:                        | 2.15dBi     |
| VSWR:                        | ≤1.5        |
| Max input power:             | 60W         |
| Frequency:                   | 433MHz      |
| Polarization:                | Vertical    |