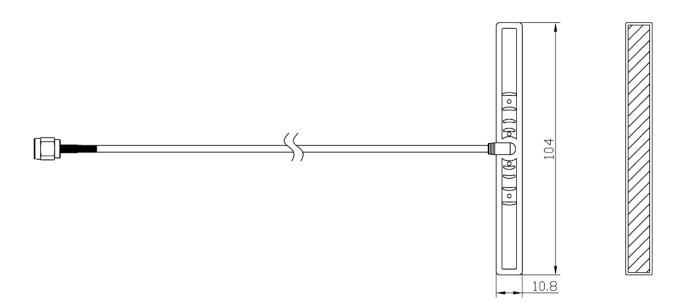

## **Mechanical Specifications**

| Dimensions:         | 104 x 10.8 x 4 mm |
|---------------------|-------------------|
| Cable:              | RG174             |
| Conector:           | SMA Male          |
| Mounting<br>Method: | Adhesive Pad      |