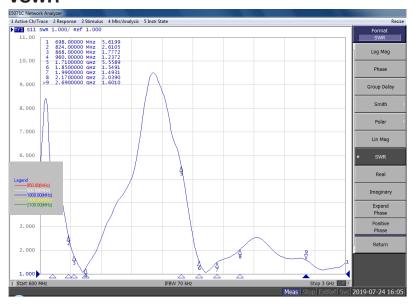

|
| VSWR:                    | ≤2.0:1                                                                                    |
| Operating frequencies:   | GSM/GPRS: 850, 900, 1800,<br>1900,MHz<br>3G: 2100MHz<br>WiFi: 2400MHz<br>ISM: 868, 915MHz |
| Polarization (cellular): | Vertical                                                                                  |

## **Mechanical Specifications**

| Dimensions:         | 104 x 10.8 x 4 mm |
|---------------------|-------------------|
| Cable:              | RG174             |
| Conector:           | SMA Male          |
| Mounting<br>Method: | Adhesive Pad      |







# Alpha 1A

Adhesive T Bar GSM / GPRS, 3G, WiFi & ISM Antenna

#### **Return Loss**



#### **VSWR**



### **Ordering Details**

Part Number Description

ALPHA1A/1M/SMAM/S/S/11 Adhesive T Bar GSM / GPRS, 3G, WiFi & ISM Antenna