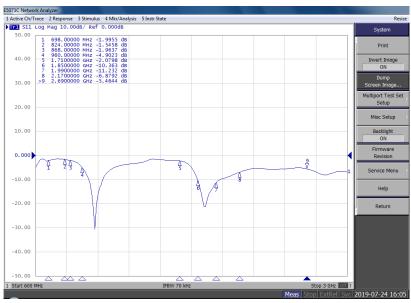

Ohm                                                                                    |
| VSWR:                    | ≤2.0:1                                                                                    |
| Operating frequencies:   | GSM/GPRS: 850, 900, 1800,<br>1900,MHz<br>3G: 2100MHz<br>WiFi: 2400MHz<br>ISM: 868, 915MHz |
| Polarization (cellular): | Vertical                                                                                  |

## **Mechanical Specifications**

| Dimensions:         | 104 x 10.8 x 4 mm |
|---------------------|-------------------|
| Cable:              | RG174             |
| Conector:           | SMA Male          |
| Mounting<br>Method: | Adhesive Pad      |







# Alpha 1A

Adhesive T Bar GSM / GPRS, 3G, WiFi & ISM Antenna

#### **Return Loss**



#### **VSWR**



### **Ordering Details**

Part Number Description

ALPHA1A/1M/SMAM/S/S/11 Adhesive T Bar GSM / GPRS, 3G, WiFi & ISM Antenna