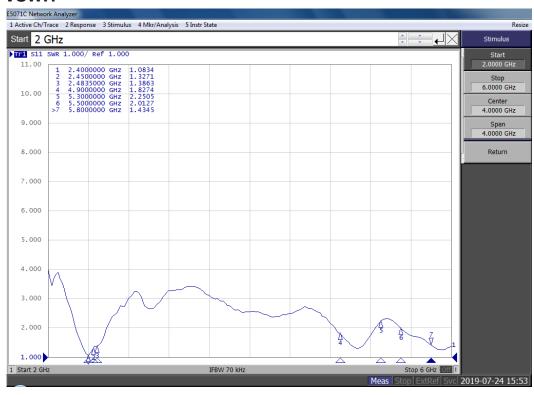

### **Electrical Specifications**

| Temperature range:   | -20° to +65°C |
|----------------------|---------------|
| Storage temperature: | -30° to +75°C |
| Impedance (ohm):     | 50 ohm        |
| Peak Gain:           | 5dB           |
| VSWR:                | <2.0:1        |
| Frequency range:     | 2.4 & 5.8GHz  |
| Polarization:        | Vertical      |

#### **VSWR**