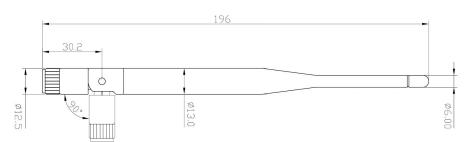

## **Mechanical Specifications**

| Dimensions:      | 196L x 13mm Ø          |
|------------------|------------------------|
| Connector:       | RP-SMA male / SMA male |
| Mounting method: | Direct connect         |