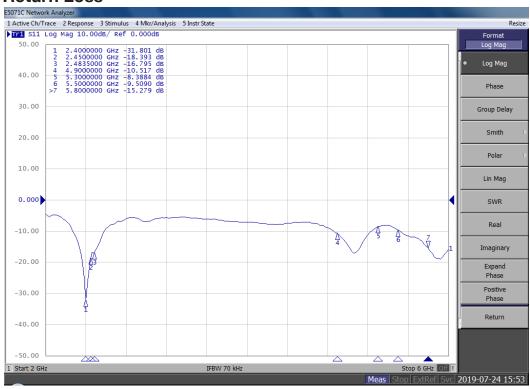

## **Return Loss**

### **Electrical Specifications**

| Temperature range:   | -20° to +65°C |
|----------------------|---------------|
| Storage temperature: | -30° to +75°C |
| Impedance (ohm):     | 50 ohm        |
| Peak Gain:           | 5dB           |
| VSWR:                | <2.0:1        |
| Frequency range:     | 2.4 & 5.8GHz  |
| Polarization:        | Vertical      |