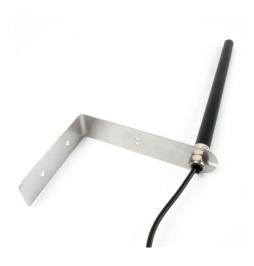

### **General Description**

The Oscar 1A is a high performance Omnidirectional wall / bracket mount antenna, operating on global GSM/GPRS and 3G frequencies.

Ruggedly constructed with black ABS plastic over the radiating element and with a lightweight yet durable aluminium mounting bracket.

The high quality monopole design provides a peak gain of 5dBi improving communication reliability for applications like remote sensor monitoring, alarm & security systems and other IoT applications demanding an all-weather antenna.

#### **Additional Considerations**

- Housed in a robust ABS casing
- Bracket provides secure permanent fixing
- Does not require additional placement on metallic surface
- Meets all EU compliance criteria for electronic goods