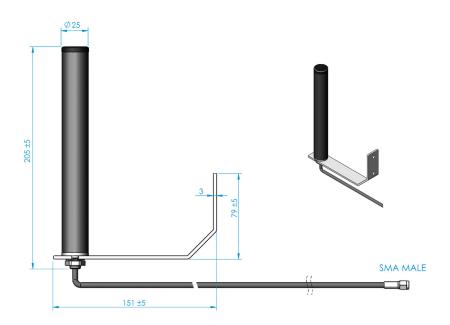

## **Mechanical Specification**

| Antenna:    | 25mm Ø H205mm            |
|-------------|--------------------------|
| Cable:      | Low Loss CFD195 4.95mm Ø |
| Cable Atten | uation                   |
| 30MHz       | 7.7dB/100m               |
| 150MHz      | 17.3dB/100m              |
| 450MHz      | 30.4dB/100m              |
| 1500MHz     | 56.8dB/100m              |
| 2000MHz     | 65.9dB/100m              |
| 5800MHz     | 116.7dB/100m             |

Cables are terminated with either an SMA male or FME female connector type. Alternative cable lengths or connector types may be specified for volume orders.