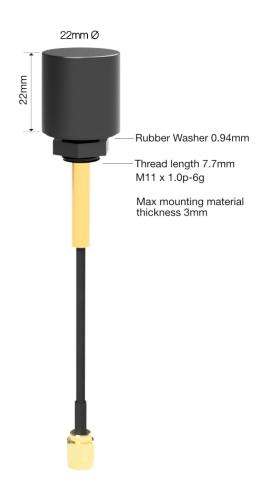

### **General Description**

The Tango 25A is a miniature, through-hole mount, dual band WiFi / WLAN antenna. Measuring at an impressive 22 x 22mm, this is one of the most compact screw mount WiFi antennas on the market.

## **Mechanical Specifications**

| Dimensions:      | Ø22 x 22mm        |
|------------------|-------------------|
| Weight:          | 11g               |
| Connector:       | RP SMA Male       |
| Cable:           | RG174             |
| RoHS compliant:  | Yes               |
| Mounting Method: | M11 1.0P-6g screw |