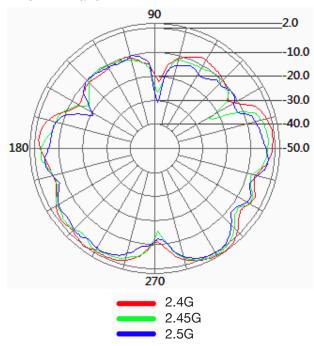

| ≤ 2.0                              |
| Frequency range:       | 2.4 - 2.5 / 5.1 - 5.9GHz           |
| Max power:             | 1 Watt                             |
| Beamwidth:             | H-PLANE - 360°<br>E-PLANE - 30/22° |
| Polarization:          | Vertical                           |

## **Mechanical Specifications**

| Dimensions:      | Ø22 x 22mm        |
|------------------|-------------------|
| Weight:          | 11g               |
| Connector:       | RP SMA Male       |
| Cable:           | RG174             |
| RoHS compliant:  | Yes               |
| Mounting Method: | M11 1.0P-6g screw |



web





## Miniature Dual Band WiFi Through Hole Mount Antenna

### **Test Reports**

**VSWR** 



#### Return Loss



#### **Radiation Patterns**

2.4GHz H Plane











## Miniature Dual Band WiFi Through Hole Mount Antenna

#### 5GHz H Plane



#### 5GHz E Plane



## **Ordering Details**

| Part Number                | Description                                                                    |
|----------------------------|--------------------------------------------------------------------------------|
| TANGO25A/0.1M/SMAM/S/RP/29 | DUAL WIFI 2.4/5GHZ MINI THROUGH HOLE MOUNT ANTENNA 100MM CABLE AND RP SMA MALE |

sales

email

web