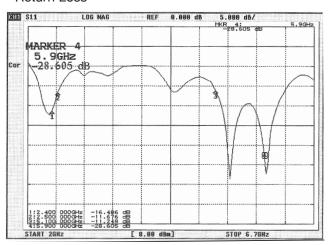

2/4dBi                             |
| VSWR:                  | ≤ 2.0                              |
| Frequency range:       | 2.4 - 2.5 / 5.1 - 5.9GHz           |
| Max power:             | 1 Watt                             |
| Beamwidth:             | H-PLANE - 360°<br>E-PLANE - 30/22° |
| Polarization:          | Vertical                           |

## **Mechanical Specifications**

| Dimensions:      | Ø22 x 22mm        |
|------------------|-------------------|
| Weight:          | 11g               |
| Connector:       | RP SMA Male       |
| Cable:           | RG174             |
| RoHS compliant:  | Yes               |
| Mounting Method: | M11 1.0P-6g screw |



web





## Miniature Dual Band WiFi Through Hole Mount Antenna

### **Test Reports**

**VSWR** 



#### Return Loss



#### **Radiation Patterns**

2.4GHz H Plane











## Miniature Dual Band WiFi Through Hole Mount Antenna

#### 5GHz H Plane



#### 5GHz E Plane



## **Ordering Details**

| Part Number                | Description                                                                    |
|----------------------------|--------------------------------------------------------------------------------|
| TANGO25A/0.1M/SMAM/S/RP/29 | DUAL WIFI 2.4/5GHZ MINI THROUGH HOLE MOUNT ANTENNA 100MM CABLE AND RP SMA MALE |

sales

email

web