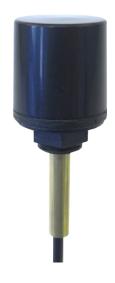

### **General Description**

The Tango 25A is a miniature, through-hole mount, dual band WiFi / WLAN antenna. Measuring at an impressive 22 x 22mm, this is one of the most compact screw mount WiFi antennas on the market.

The Tango 25A is tuned to operate within the 2.4 to 2.5GHz and 5.1 to 5.9GHz frequencies, making this antenna perfect for WiFi, Bluetooth and Zigbee applications.

The antenna is supplied as standard, with 100mm of RG174 coaxial cable, terminated with a reverse polarity SMA male connector. Custom cable lengths and alternative connector types can be specified for volume orders.

#### **Additional Considerations**

- Made out of durable ABS
- 2dBi gain at 2400MHz / 4dBi gain at 5800MHz