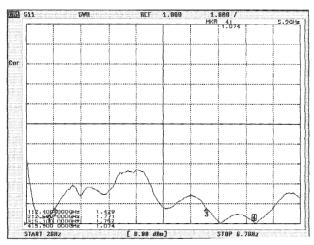

| 2/4dBi                             |
| VSWR:                  | ≤ 2.0                              |
| Frequency range:       | 2.4 - 2.5 / 5.1 - 5.9GHz           |
| Max power:             | 1 Watt                             |
| Beamwidth:             | H-PLANE - 360°<br>E-PLANE - 30/22° |
| Polarization:          | Vertical                           |

## **Mechanical Specifications**

| Dimensions:      | Ø22 x 22mm        |
|------------------|-------------------|
| Weight:          | 11g               |
| Connector:       | RP SMA Male       |
| Cable:           | RG174             |
| RoHS compliant:  | Yes               |
| Mounting Method: | M11 1.0P-6g screw |



web





## Miniature Dual Band WiFi Through Hole Mount Antenna

### **Test Reports**

**VSWR** 



#### Return Loss



#### **Radiation Patterns**

2.4GHz H Plane











## Miniature Dual Band WiFi Through Hole Mount Antenna

#### 5GHz H Plane



#### 5GHz E Plane



## **Ordering Details**

| Part Number                | Description                                                                    |
|----------------------------|--------------------------------------------------------------------------------|
| TANGO25A/0.1M/SMAM/S/RP/29 | DUAL WIFI 2.4/5GHZ MINI THROUGH HOLE MOUNT ANTENNA 100MM CABLE AND RP SMA MALE |

sales

email

web