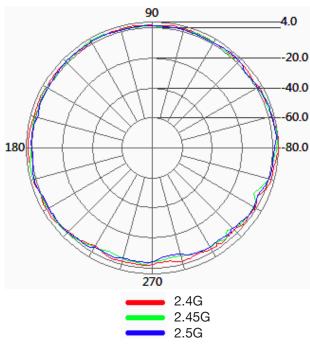

| ≤ 2.0                              |
| Frequency range:       | 2.4 - 2.5 / 5.1 - 5.9GHz           |
| Max power:             | 1 Watt                             |
| Beamwidth:             | H-PLANE - 360°<br>E-PLANE - 30/22° |
| Polarization:          | Vertical                           |

## **Mechanical Specifications**

| Dimensions:      | Ø22 x 22mm        |
|------------------|-------------------|
| Weight:          | 11g               |
| Connector:       | RP SMA Male       |
| Cable:           | RG174             |
| RoHS compliant:  | Yes               |
| Mounting Method: | M11 1.0P-6g screw |



web





## Miniature Dual Band WiFi Through Hole Mount Antenna

### **Test Reports**

**VSWR** 



#### Return Loss



#### **Radiation Patterns**

2.4GHz H Plane











## Miniature Dual Band WiFi Through Hole Mount Antenna

#### 5GHz H Plane



#### 5GHz E Plane



## **Ordering Details**

| Part Number                | Description                                                                    |
|----------------------------|--------------------------------------------------------------------------------|
| TANGO25A/0.1M/SMAM/S/RP/29 | DUAL WIFI 2.4/5GHZ MINI THROUGH HOLE MOUNT ANTENNA 100MM CABLE AND RP SMA MALE |

sales

email

web