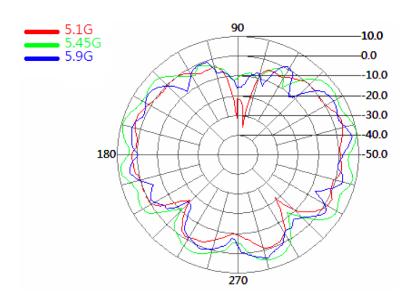

|
| Max power:             | 1 Watt                             |
| Beamwidth:             | H-PLANE - 360°<br>E-PLANE - 30/22° |
| Polarization:          | Vertical                           |

## **Mechanical Specifications**

| Dimensions:      | Ø22 x 22mm        |
|------------------|-------------------|
| Weight:          | 11g               |
| Connector:       | RP SMA Male       |
| Cable:           | RG174             |
| RoHS compliant:  | Yes               |
| Mounting Method: | M11 1.0P-6g screw |



web





## Miniature Dual Band WiFi Through Hole Mount Antenna

### **Test Reports**

**VSWR** 



#### Return Loss



#### **Radiation Patterns**

2.4GHz H Plane











## Miniature Dual Band WiFi Through Hole Mount Antenna

#### 5GHz H Plane



#### 5GHz E Plane



## **Ordering Details**

| Part Number                | Description                                                                    |
|----------------------------|--------------------------------------------------------------------------------|
| TANGO25A/0.1M/SMAM/S/RP/29 | DUAL WIFI 2.4/5GHZ MINI THROUGH HOLE MOUNT ANTENNA 100MM CABLE AND RP SMA MALE |

sales

email

web