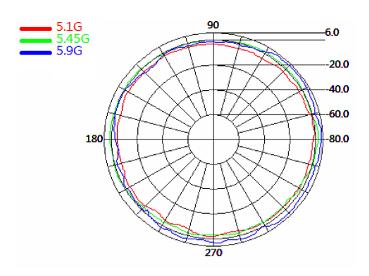

- 2.5 / 5.1 - 5.9GHz           |
| Max power:             | 1 Watt                             |
| Beamwidth:             | H-PLANE - 360°<br>E-PLANE - 30/22° |
| Polarization:          | Vertical                           |

## **Mechanical Specifications**

| Dimensions:      | Ø22 x 22mm        |
|------------------|-------------------|
| Weight:          | 11g               |
| Connector:       | RP SMA Male       |
| Cable:           | RG174             |
| RoHS compliant:  | Yes               |
| Mounting Method: | M11 1.0P-6g screw |



web





## Miniature Dual Band WiFi Through Hole Mount Antenna

### **Test Reports**

**VSWR** 



#### Return Loss



#### **Radiation Patterns**

2.4GHz H Plane











## Miniature Dual Band WiFi Through Hole Mount Antenna

#### 5GHz H Plane



#### 5GHz E Plane



## **Ordering Details**

| Part Number                | Description                                                                    |
|----------------------------|--------------------------------------------------------------------------------|
| TANGO25A/0.1M/SMAM/S/RP/29 | DUAL WIFI 2.4/5GHZ MINI THROUGH HOLE MOUNT ANTENNA 100MM CABLE AND RP SMA MALE |

sales

email

web