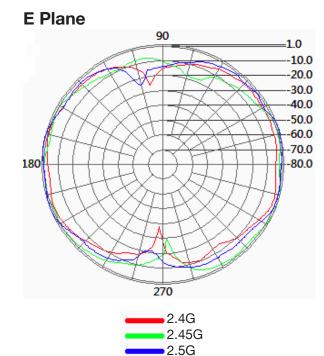

# Radiation Patterns

#### **Electrical Specifications**

| Impedance:       | 50 Ohm                          |
|------------------|---------------------------------|
| Gain:            | 0.5dBi                          |
| VSWR:            | ≤ 2.0                           |
| Frequency Range: | 2.4-2.5GHz                      |
| Max Power:       | 1W                              |
| Beamwidth:       | H-PLANE - 360°<br>E-PLANE - 68° |
| Polarization:    | Vertical                        |