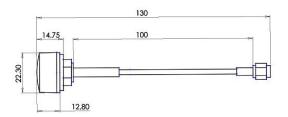

Supplied as standard with 100mm of cable and an SMA Male reverse polarity connector. Alternative connectors and cable lengths may be specified for volume orders.

#### **Mechanical Specifications**

| Dimensions:                    | Ø 22.3 x H14.75mm         |
|--------------------------------|---------------------------|
| Operating Temperature:         | -30 - +60°C               |
| Connector:                     | SMA Male Reverse Polarity |
| Cable:                         | RG174                     |
| Mounting Method:               | M11 Screw                 |
| Maximum Material<br>Thickness: | 3mm                       |