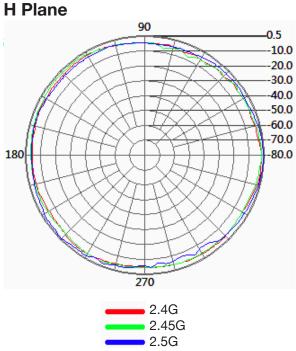

# Radiation Patterns

#### **Electrical Specifications**

| Impedance:       | 50 Ohm                          |
|------------------|---------------------------------|
| Gain:            | 0.5dBi                          |
| VSWR:            | ≤ 2.0                           |
| Frequency Range: | 2.4-2.5GHz                      |
| Max Power:       | 1W                              |
| Beamwidth:       | H-PLANE - 360°<br>E-PLANE - 68° |
| Polarization:    | Vertical                        |