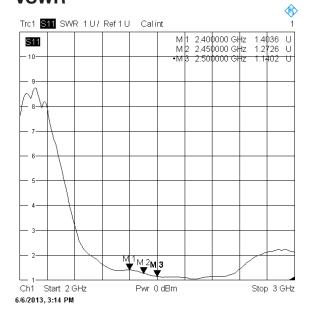

#### **Electrical Specifications**

| Impedance:       | 50 Ohm                          |
|------------------|---------------------------------|
| Gain:            | 0.5dBi                          |
| VSWR:            | ≤ 2.0                           |
| Frequency Range: | 2.4-2.5GHz                      |
| Max Power:       | 1W                              |
| Beamwidth:       | H-PLANE - 360°<br>E-PLANE - 68° |
| Polarization:    | Vertical                        |

#### **VSWR**