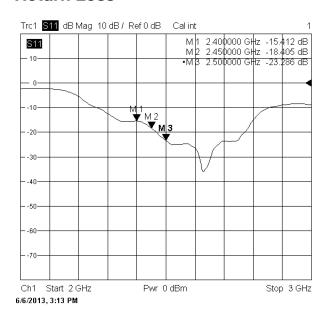

|
| VSWR:            | ≤ 2.0                           |
| Frequency Range: | 2.4-2.5GHz                      |
| Max Power:       | 1W                              |
| Beamwidth:       | H-PLANE - 360°<br>E-PLANE - 68° |
| Polarization:    | Vertical                        |

#### **Mechanical Specifications**

| Dimensions:                    | Ø 22.3 x H14.75mm         |
|--------------------------------|---------------------------|
| Operating Temperature:         | -30 - +60°C               |
| Connector:                     | SMA Male Reverse Polarity |
| Cable:                         | RG174                     |
| Mounting Method:               | M11 Screw                 |
| Maximum Material<br>Thickness: | 3mm                       |



#### **VSWR**



#### **Return Loss**







# Tango 26

Miniature WiFi Through-Hole Mount Antenna

# Radiation Patterns





## **Ordering Details**

| Part Number               | Description                               |
|---------------------------|-------------------------------------------|
| TANGO26/0.1M/SMAM/S/RP/29 | Miniature WiFi Through-Hole Mount Antenna |